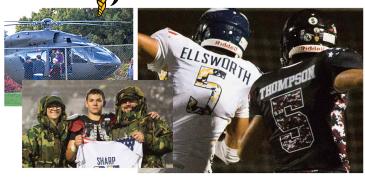

## WALLED LAKE CENTRAL VS NORTHEI

The **Walled Lake Central** and **Walled Lake Northern** Football teams will be honoring United States Military personnel, Veterans and First Responders, on **Thursday** night, August 31st during their game at Walled Lake Northern.

Donate \$100 to sponsor your First Responder, Veteran or Military Personnel in the game. They can be current or retired, a family member, or a friend. Players for both teams will be wearing a special jersey with the sponsored last name on the back – and playing in their honor. You and the honoree will receive the jersey right after the game – and they are really cool looking!

There will be a brief ceremony at the end of the game where the jersey will be presented to the sponsor. Family and friends are welcome – so, please attend the game. It is a wonderful experience. A roster mentioning each honoree will be included in the program. All proceeds will go to Military Families United of Michigan (an IRS Charity) to benefit Michigan Military Families.